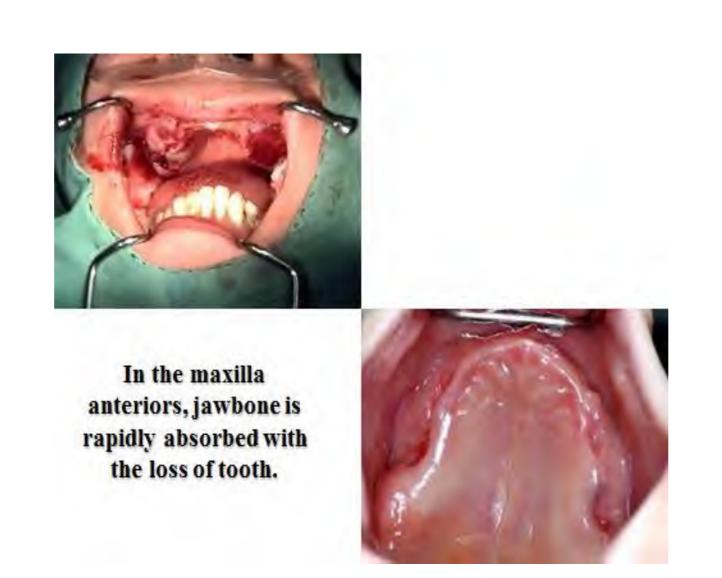

#### Case Report (

Treatment and materials.

For absorption of the jawbone is large, it was attempt to jaw reconstruction tries to the bone substitute material and PRP.

We were able to jawbone for the recovery of the appearance of the face.