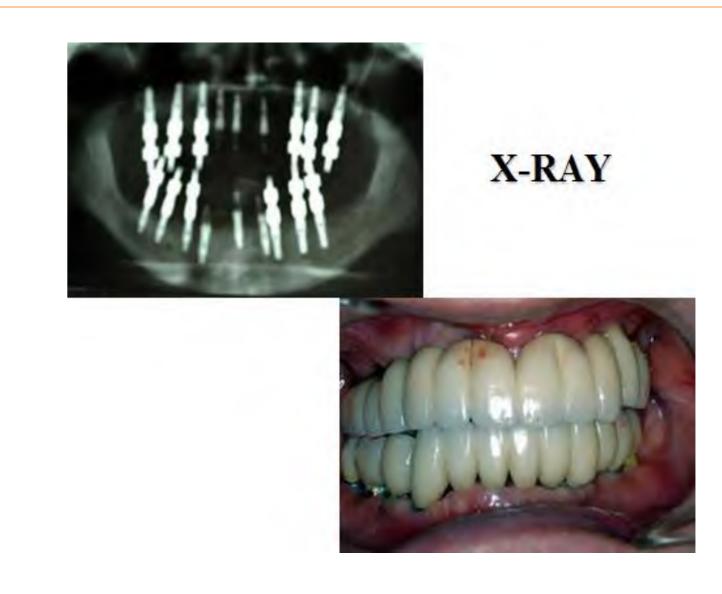

Use implants implants 18 this use made of OSSTEM Corporation US  $^{\mathrm{II}}$  3.3 $^{\sim}$ 4.0 $^{\mathrm{II}}$ .

We have compared the face after face of the recovery has been recovered using constant before and face side.