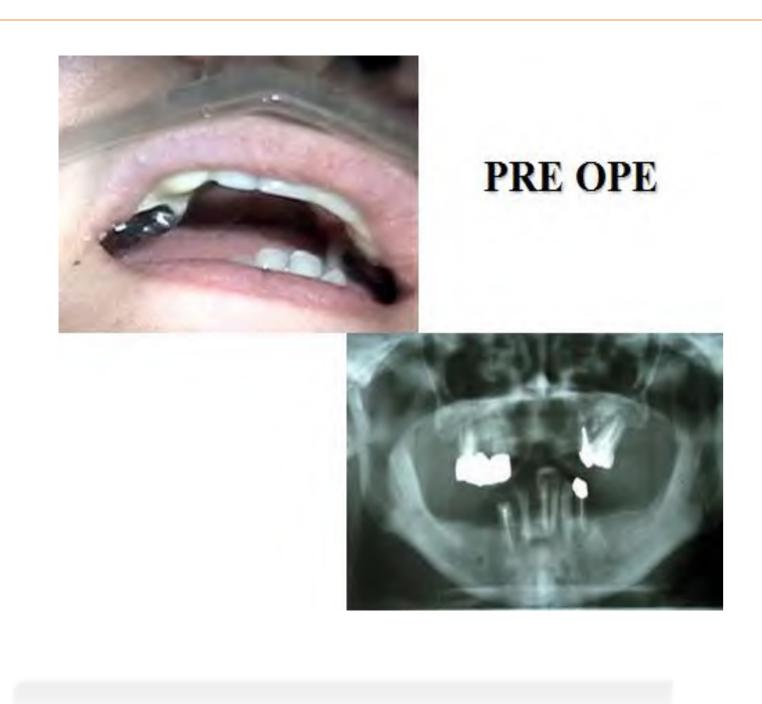

#### Case Report (

Treatment and materials.

For absorption of the jawbone is large, it was attempt to jaw reconstruction tries to the bone substitute material and PRP.

We were able to jawbone for the recovery of the appearance of the face.

Use implants implants 18 this use made of OSSTEM Corporation US  $^{\mathrm{II}}$  3.3 $^{\sim}$ 4.0 $^{\mathrm{II}}$ .

We have compared the face after face of the recovery has been recovered using constant before and face side.