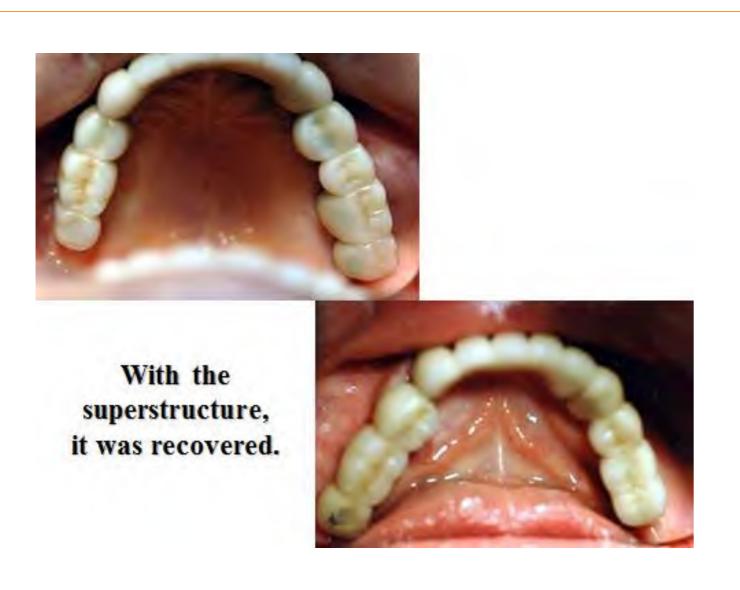

### Histologic evaluation

Results and discussion.

Used without the current trouble in '10 postoperative course.

changes in facial features and becomes the current 55-year-old.

Well extreme change even moisture in the skin of the facial appearance than chewing stimulus.

#### Discussion

By facial analysis measurement, numerically improvement has been expressed.

Stable at 10 years postoperative course, it has been maintaining a complexion and features.

Dental implant that has been maintained for the regeneration and conservation of the jaw and facial appearance to long time has been proven to contribute to the extremely anti-aging.