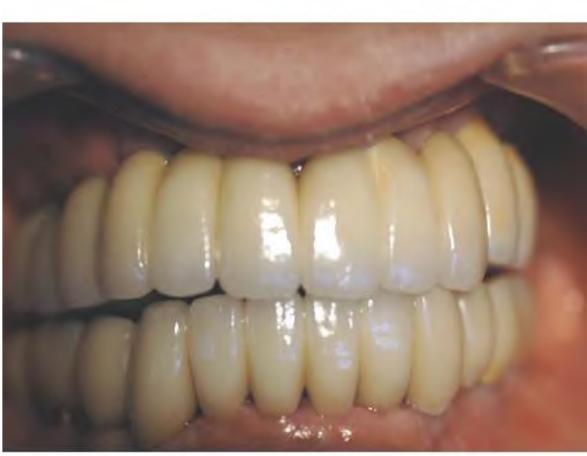

#### Case Report (

Treatment and materials.

For absorption of the jawbone is large, it was attempt to jaw reconstruction tries to the bone substitute material and PRP.

We were able to jawbone for the recovery of the appearance of the face.

Use implants implants 18 this use made of OSSTEM Corporation US  $^{\mathrm{II}}$  3.3 $^{\sim}$ 4.0 $^{\mathrm{II}}$ .

We have compared the face after face of the recovery has been recovered using constant before and face side.

### Histologic evaluation

Results and discussion.

Used without the current trouble in '10 postoperative course.

changes in facial features and becomes the current 55-year-old.

Well extreme change even moisture in the skin of the facial appearance than chewing stimulus.