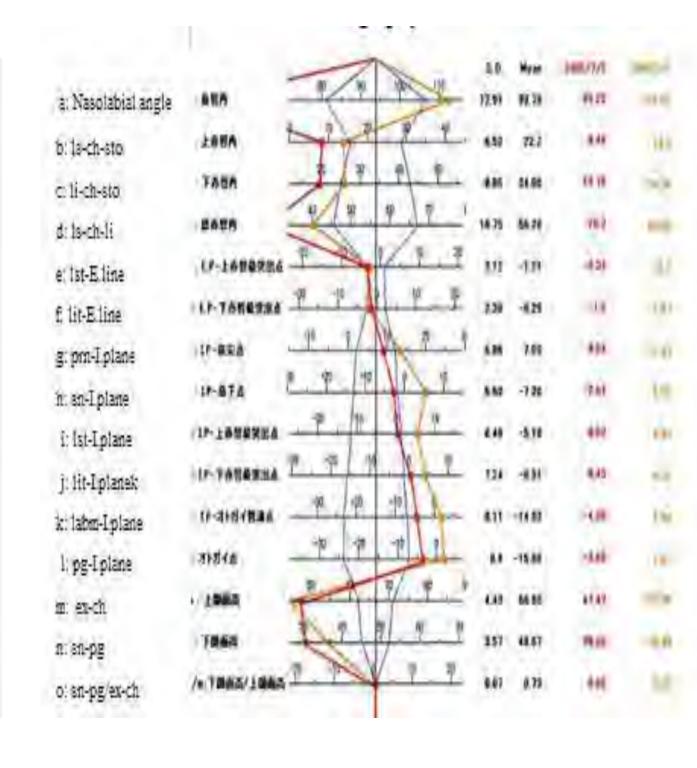

#### Discussion

By facial analysis measurement, numerically improvement has been expressed.

Stable at 10 years postoperative course, it has been maintaining a complexion and features.

Dental implant that has been maintained for the regeneration and conservation of the jaw and facial appearance to long time has been proven to contribute to the extremely anti-aging.