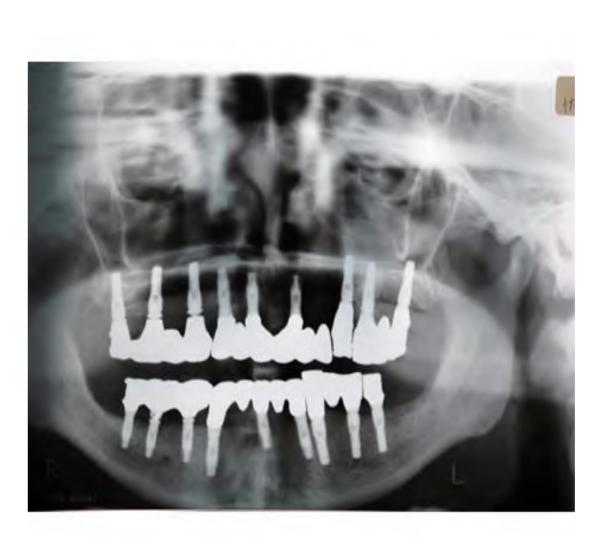

#### Case Report (

Treatment and materials.

For absorption of the jawbone is large, it was attempt to jaw reconstruction tries to the bone substitute material and PRP.

We were able to jawbone for the recovery of the appearance of the face.

Use implants implants 18 this use made of OSSTEM Corporation US  $^{\mathrm{II}}$  3.3 $^{\sim}$ 4.0 $^{\mathrm{II}}$ .

We have compared the face after face of the recovery has been recovered using constant before and face side.

### Histologic evaluation

Results and discussion.

Used without the current trouble in '10 postoperative course.

changes in facial features and becomes the current 55-year-old.

Well extreme change even moisture in the skin of the facial appearance than chewing stimulus.